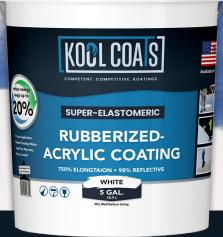

### SUPER-ELASTOMERIC RUBBERIZED-ACRYLIC TOPCOAT

- Rubber & Acrylic
- Cool–White Color
- Water-based
- Water Cleanup
- Easy Application
- Roll or Spray

## 750% ELONGATION

Our topcoat innovation is the rubberized-acrylic topcoat, an essential companion to the basecoat. This topcoat boasts an incredible 750% elastomeric feature, guaranteeing it stays crack-free and peel-resistant for years to come. On top of that, its impressive 98% reflectivity significantly reduces air conditioning costs, making it a truly energy-efficient choice. By combining these two extraordinary products, you'll enjoy unparalleled waterproofing, enhanced durability, and substantial savings. Trust Kool Coats to provide the ultimate solution for your commercial roof, delivering unmatched protection and efficiency like never before.