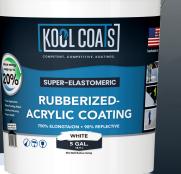

### SUPER-ELASTOMERIC RUBBERIZED-ACRYLIC TOPCOAT

- Rubber & Acrylic
- Cool–White Color
- Water-based
- Water Cleanup
- Easy Application
- Roll or Spray

## 750% ELONGATION

Our topcoat innovation is the rubberized-acrylic topcoat, an essential companion to the basecoat. This topcoat boasts an incredible 750% elastomeric feature, guaranteeing it stays crack-free and peel-resistant for years to come. On top of that, its impressive 98% reflectivity significantly reduces air conditioning costs, making it a truly energy-efficient choice. By combining these two extraordinary products, you'll enjoy unparalleled waterproofing, enhanced durability, and substantial savings. Trust Kool Coats to provide the ultimate solution for your commercial roof, delivering unmatched protection and efficiency like never before.