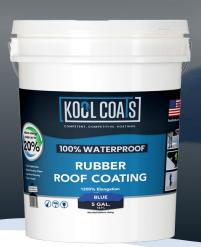

## RUBBER ROOF COATING

**SEAL. FLEX. PROTECT.** 

**KOOLCOATS.COM** 

## 100% WATERPROOF

## **RUBBER ROOF COATING**

- High Strength
- High in Solids
- Water-based
- Water Cleanup
- Easy Application
- Roll or Spray

100% WATERPROOF

1200% ELONGATION