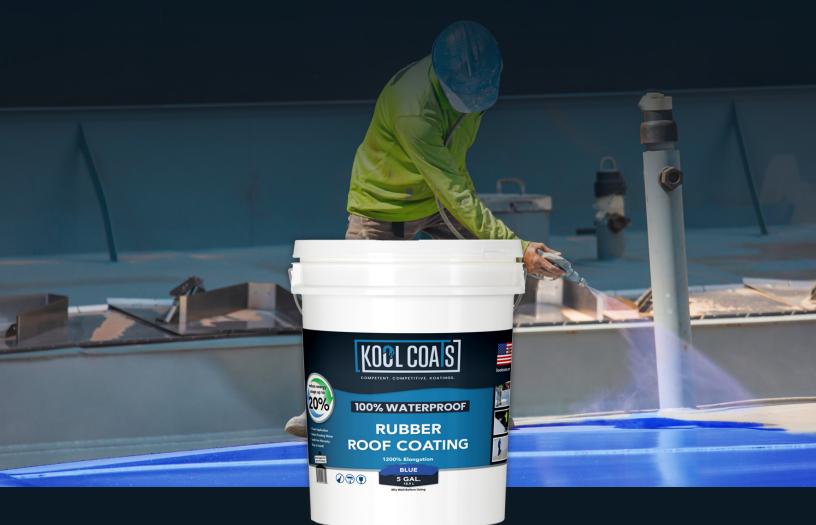

## RUBBER ROOF COATING

**SEAL. FLEX. PROTECT.** 

**KOOLCOATS.COM** 

## 100% WATERPROOF

## **RUBBER ROOF COATING**

- High Strength
- High in Solids
- Water-based
- Water Cleanup
- Easy Application
- Roll or Spray

100% WATERPROOF

1200% ELONGATION

Our cutting-edge rubber-based coatings are designed to revolutionize the way roofs are protected. Introducing our remarkable 100% waterproof and 1200% elastic rubber basecoat. With its exceptional sealing properties, it effectively safeguards any existing roof from the elements while flexing to prevent unsightly cracks and peeling. This robust basecoat creates an impenetrable membrane, ensuring your roof remains impervious to even the most extreme weather conditions. But we didn't stop there. You'll enjoy unparalleled waterproofing, enhanced durability, and substantial savings. Trust Kool Coats to provide the ultimate solution for your commercial roof, delivering unmatched protection and efficiency like never before.